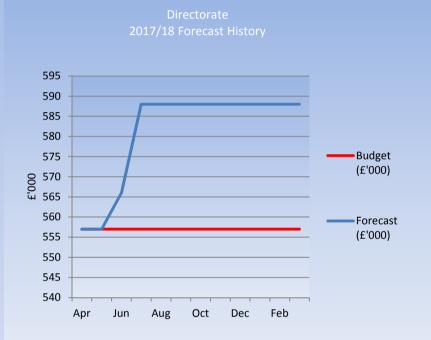

Directorate

| OVERALL NET POSITION                   | Apr | May | Jun | Jul             | Aug   | Sept  | Oct                     | Nov | Dec | Jan | Feb | Mar |
|----------------------------------------|-----|-----|-----|-----------------|-------|-------|-------------------------|-----|-----|-----|-----|-----|
| Budget (£'000)                         | 557 | 557 | 557 | 557             | 557   | 557   | 557                     | 557 | 557 | 557 | 557 | 557 |
| Forecast (£'000)                       | 557 | 557 | 566 | 588             | 588   | 588   | 588                     | 588 | 588 | 588 | 588 | 588 |
| Variance (£'000)                       | 0   | 0   | 9   | 31              | 31    | 31    | 31                      | 31  | 31  | 31  | 31  | 31  |
| Key Elements of Budget Variances:      |     |     |     |                 |       |       |                         |     |     |     |     |     |
| STAFFING                               | Apr | May | Jun | Jul             | Aug   | Sept  | Oct                     | Nov | Dec | Jan | Feb | Mar |
| Budget (£'000)                         | 526 | 526 | 526 | 526             | 526   | 526   | 526                     | 526 | 526 | 526 | 526 | 526 |
| Forecast (£'000)                       | 526 | 505 | 505 | 515             | 515   | 515   | 515                     | 515 | 515 | 515 | 515 | 515 |
| Variance (£'000)                       | 0   | -21 | -21 | -11             | -11   | -11   | -11                     | -11 | -11 | -11 | -11 | -11 |
| DELIVERY OF MTRP<br>SAVINGS            | Apr | May | Jun | Jul             | Aug   | Sept  | Oct                     | Nov | Dec | Jan | Feb | Mar |
| MTRP Target (£'000)                    | 0   | 0   | 0   | 0               | 0     | 0     | 0                       | 0   | 0   | 0   | 0   | 0   |
| Savings Realised<br>cumulative (£'000) | 0   | 0   | 0   | 0               | 0     | 0     | 0                       | 0   | 0   | 0   | 0   | 0   |
| Variance (£'000)                       | 0   | 0   | 0   | 0               | 0     | 0     | 0                       | 0   | 0   | 0   | 0   | 0   |
| FIP Reconciliation period              | APR | MAY | JUN | JUL             |       |       |                         |     |     |     |     |     |
| AREAS OF RISK                          |     |     |     | Budget Forecast |       |       | Variance Status Comment |     |     |     |     |     |
|                                        |     |     |     | 00              | £'000 | £'000 |                         |     |     |     |     |     |